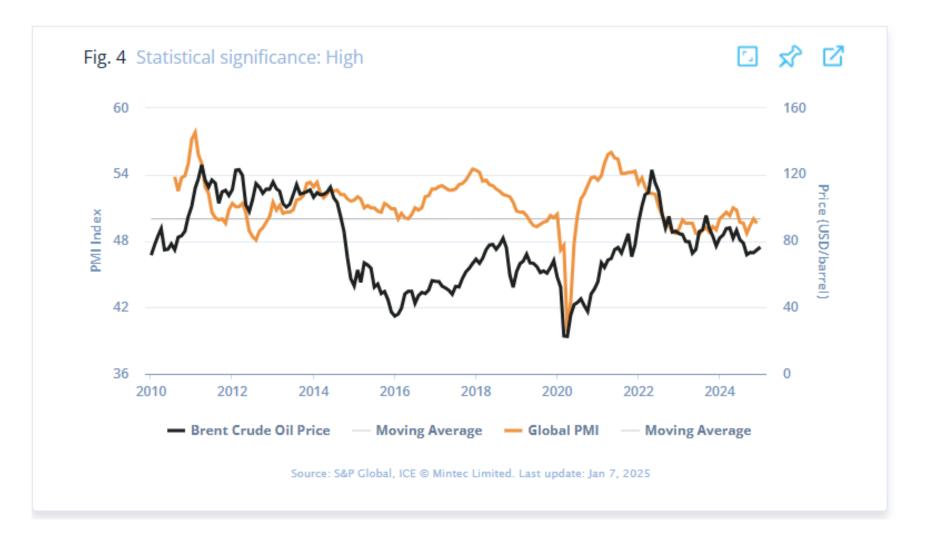

#### This is the correlation between macro and Brent Oil:

Global PMI vs Brent Crude Oil Price

#### The fundamental conclusion of Brent Oil is:

#### Technical Analysis (moving averages etc) of Brent Oil is:

#### We then compare fundamental and technical analysis:

PROCUREMENT ADVENTURER