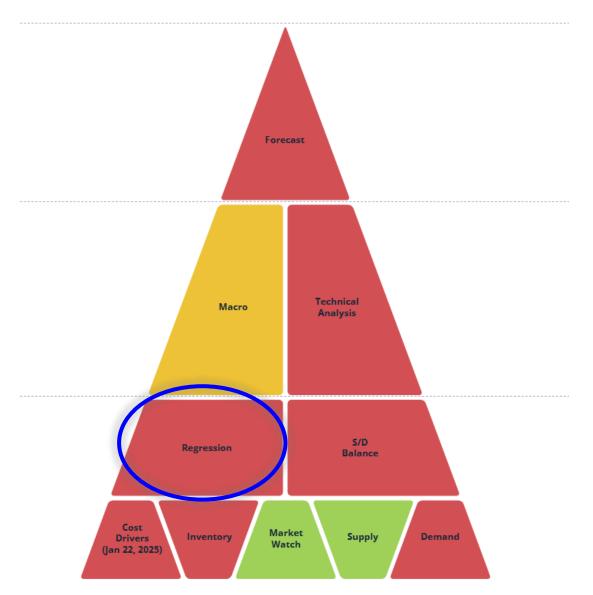

#### We bring together multiple elements for our forecasts:

#### We bring together 3 different types of forecast: