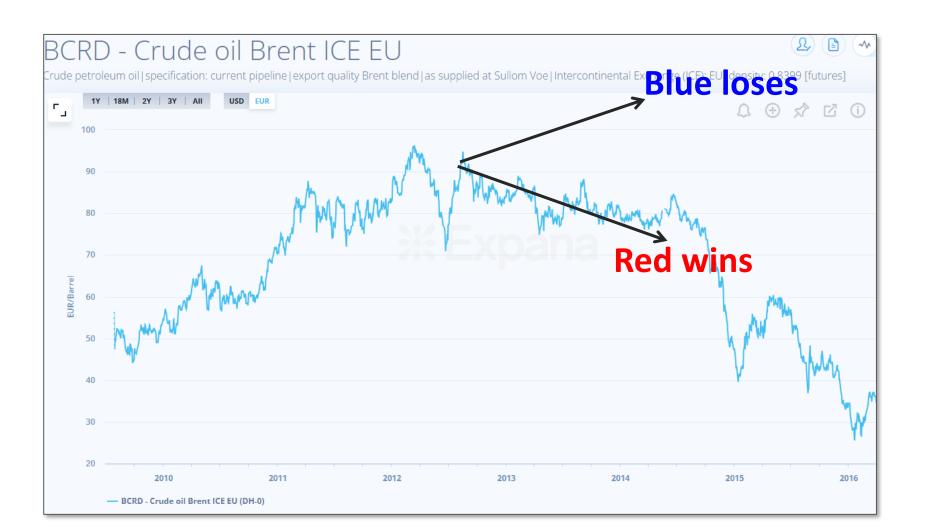

# As the market falls, red can take more advantage of the falling market:

# >> Fast forward to 2016-2018

# **Blue – increases their hedge Red – decreases their hedge**