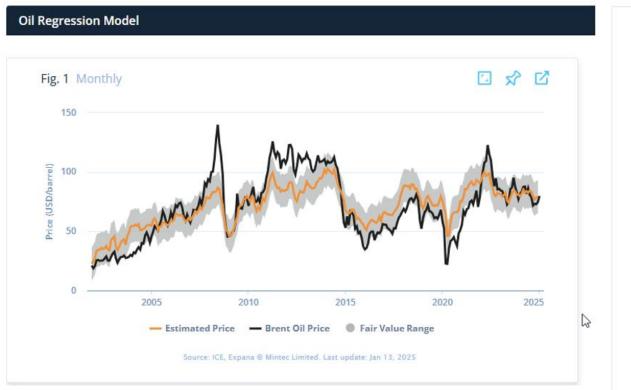

#### Let's pick Brent Crude as an example:

**Brent Crude Oil Price Targets** 

Fig. 1 ICE Brent Crude Oil (1st position continuous)

10 second look

10 minute analysis

1 hour deep-dive

PROCUREMENT ADVENTURER

#### **Expana predicts future price points:**

#### We bring together multiple elements for our forecasts:

#### We look at inventories vs prices:

#### We look at speculators vs prices:

#### We compile the factors into a conclusion:

#### The fundamental conclusion of Brent Oil is: