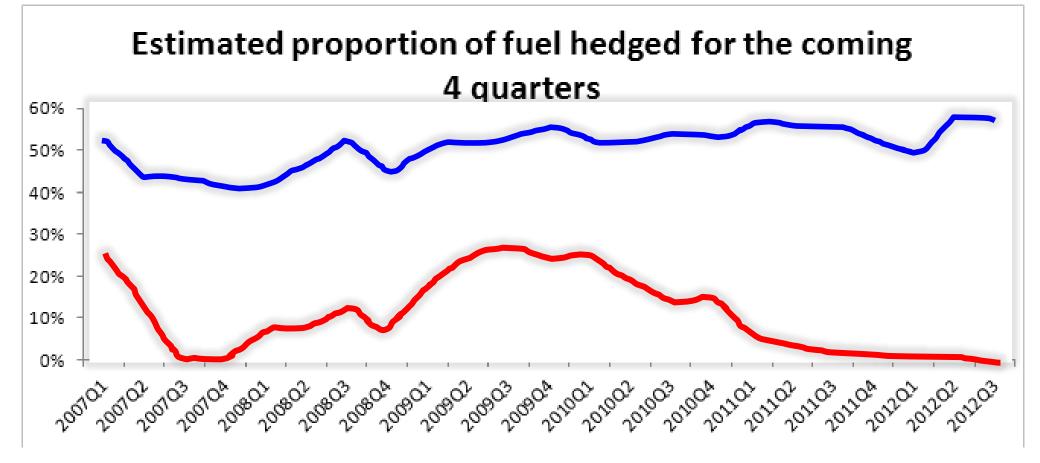

y B = Red







# Each company had a different hedging strategy:

|                          | Blue Company                                                               | Red Company |  |
|--------------------------|----------------------------------------------------------------------------|-------------|--|
| Hedging Horizon          | 18 months                                                                  | 12 months   |  |
| Hedging Policy           | edging Policy 40-80% of the anticipated consumption for the next 12 months |             |  |
| Main Hedging Instruments | Swaps and options                                                          | Forwards    |  |





Cover positions

The two companies had very different cover positions

- Blue was covered ~55%
- **Red was 0%**







What plays out

# At this point, if the market:

- rises, blue wins (more cover in rising market)
- falls, red wins (can benefit from the falling market)







# As the market falls, red can take more advantage of the falling market:







# >> Fast forward to 2016-2018



# **\*** Expana

Results

# **Blue – increases their hedge Red – decreases their hedge**





# **\*** Expana

Results

# **Blue – increases their hedge Red – decreases their hedge**







# **Fuel costs**





FRØST PROCUREMENT ADVENTURER



## **Fuel costs**







# **₩**Expana





# **\*** Expana



# The winner is the one who:

# Navigates the jungle better than their competitors





# Forecasting can add value right across procurement:







#### There are multiple value levers that forecasting enables: