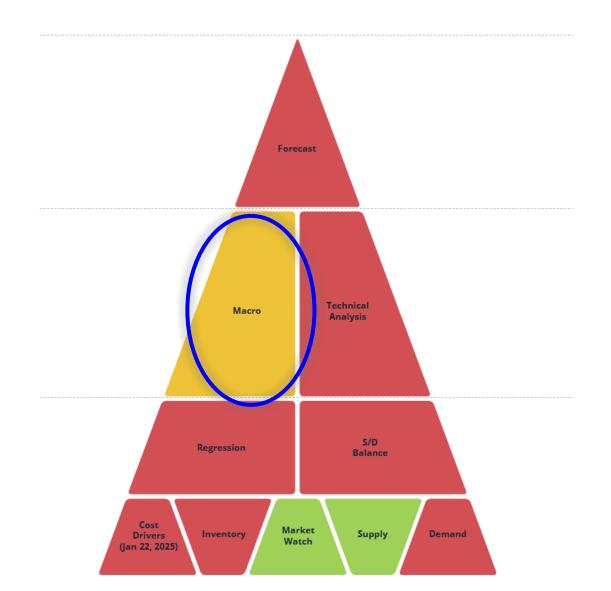

?

Tom

•





#### Let's pick Brent Crude as an example:

**Brent Crude Oil Price Targets** 

Fig. 1 ICE Brent Crude Oil (1st position continuous)

10 second look

10 minute analysis

1 hour deep-dive





PROCUREMENT ADVENTURER

#### **Expana predicts future price points:**





#### We bring together multiple elements for our forecasts:







#### We look at inventories vs prices:





#### We look at speculators vs prices:







#### We compile the factors into a conclusion:







#### The fundamental conclusion of Brent Oil is:







#### The fundamental conclusion of Brent Oil is:







#### Technical Analysis (moving averages etc) of Brent Oil is:







#### We then compare fundamental and technical analysis:





PROCUREMENT ADVENTURER



#### Now we look at the macro view:







#### This is the macro view:







#### This is the correlation between macro and Brent Oil:

Global PMI vs Brent Crude Oil Price







#### We bring together 3 different types of forecast:





#### We always give a recommendation of what strategy to take:



>>Taking the right/wrong action can result in saving/losing millions <<





Hedging Recommendati

1

1

1

1

~~ ~~

1

14/01/2025

17/01/2025

Polystyrene

Rubber

#### We forecast across a broad spectrum of commodities:

| Dairy              | Trend | Trend Start | Hedging<br>Recommendation