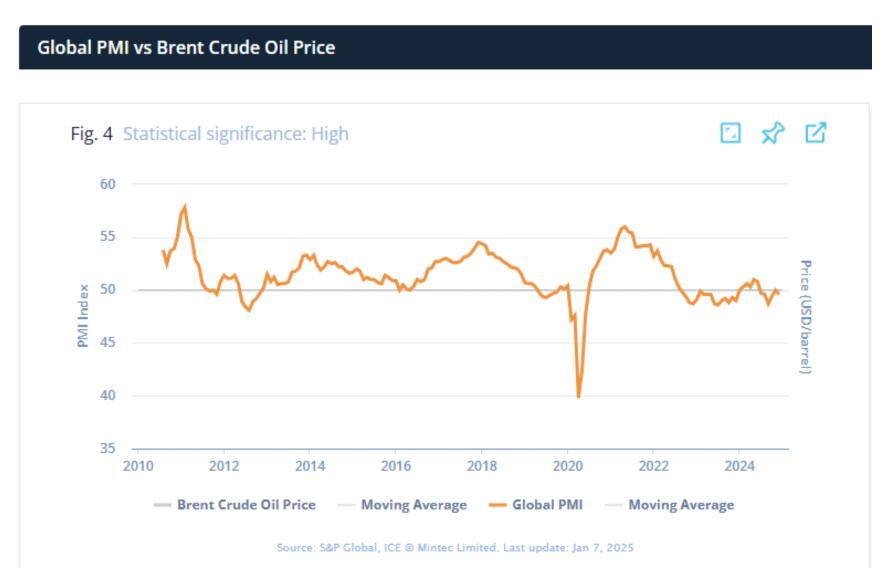

#### This is the correlation between macro and Brent Oil:

Global PMI vs Brent Crude Oil Price