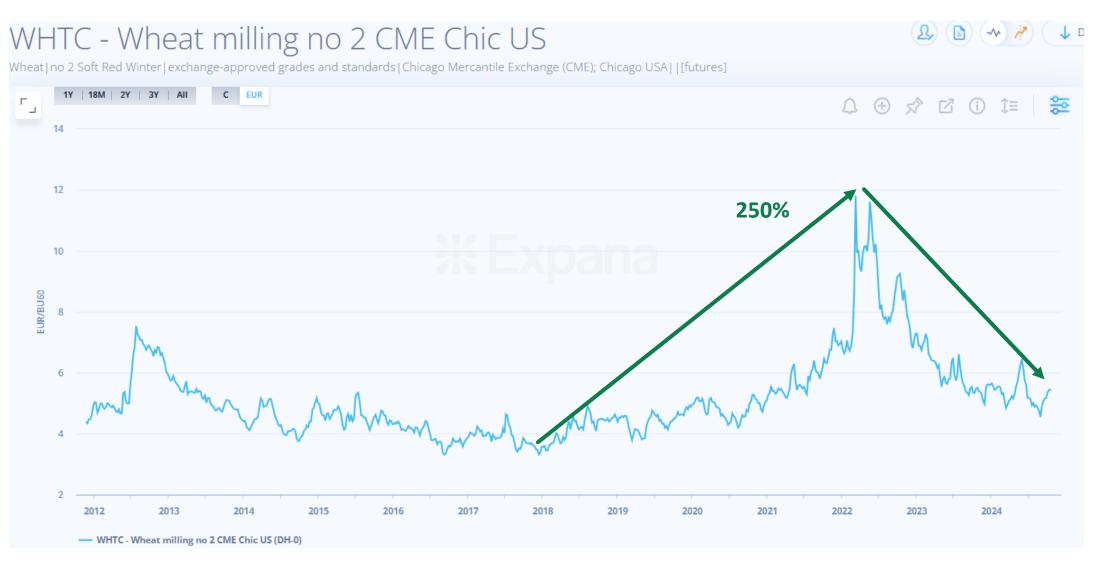

# Let's now have a quick look at some key commodities in our website:

- Wheat
- Olive Oil
- Palm Oil
- Cocoa
- Coffee
- Orange
- Chicken
- Paper
- Polypropylene
- Shipping
- Gas
- Steel

0