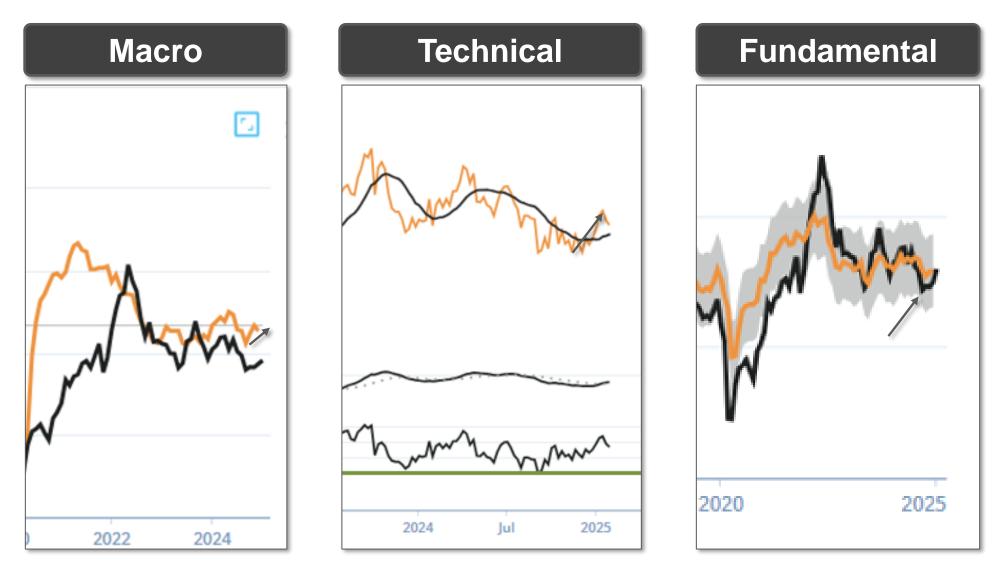

#### Now we look at the macro view:

#### This is the macro view:

#### We bring together 3 different types of forecast: