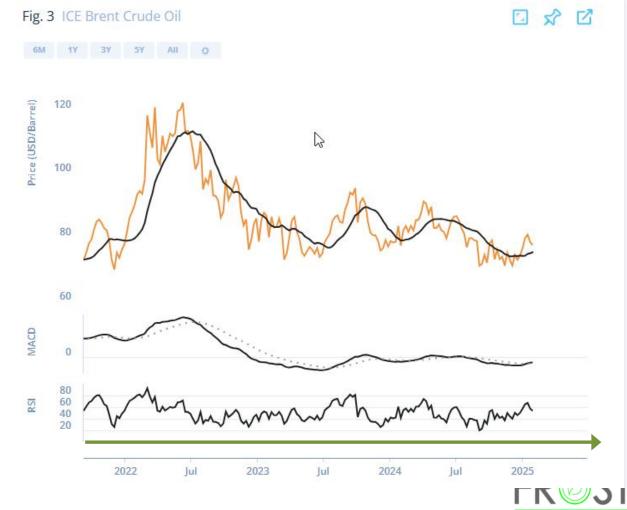

#### Technical Analysis (moving averages etc) of Brent Oil is:

#### We then compare fundamental and technical analysis:

PROCUREMENT ADVENTURER