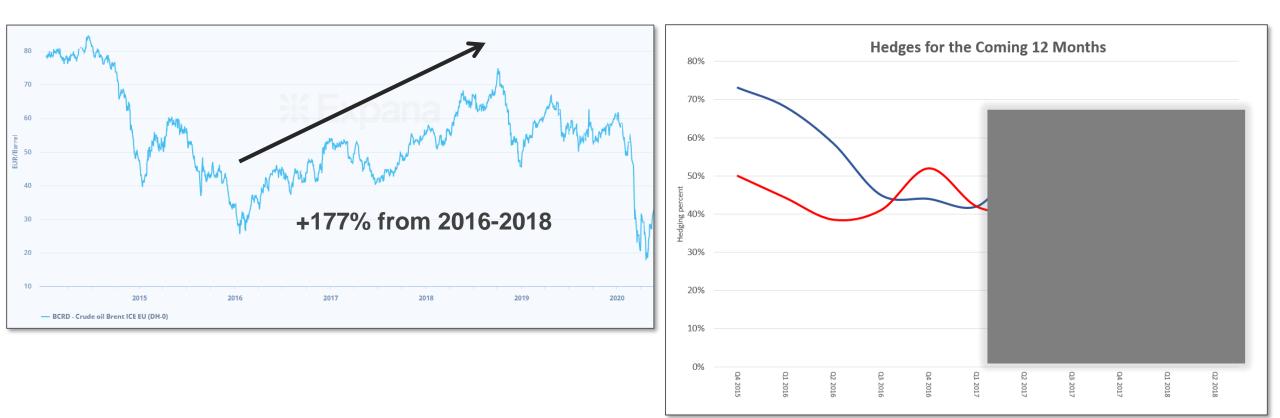

# >> Fast forward to 2016-2018

# **Blue – increases their hedge Red – decreases their hedge**