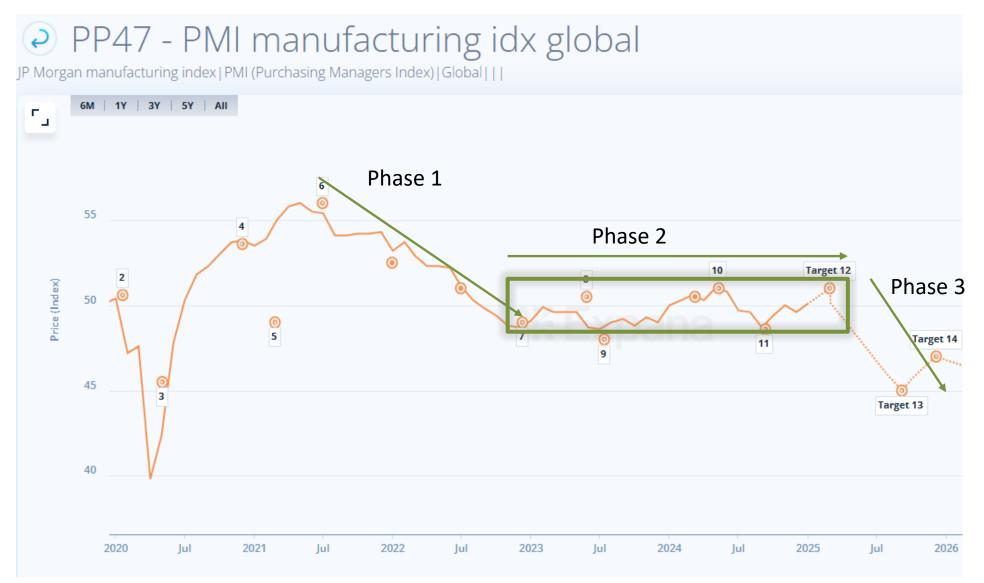

#### This is the correlation between macro and Brent Oil:

Global PMI vs Brent Crude Oil Price

## **Commodities are following the macro economy:**

# Where is the macro economy heading?