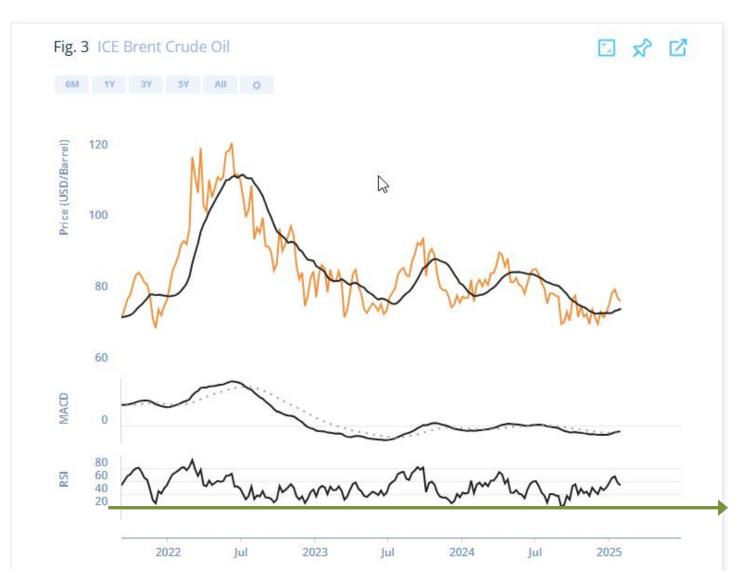

#### Technical Analysis (moving averages etc) of Brent Oil is:

#### We then compare fundamental and technical analysis:

PROCUREMENT ADVENTURER