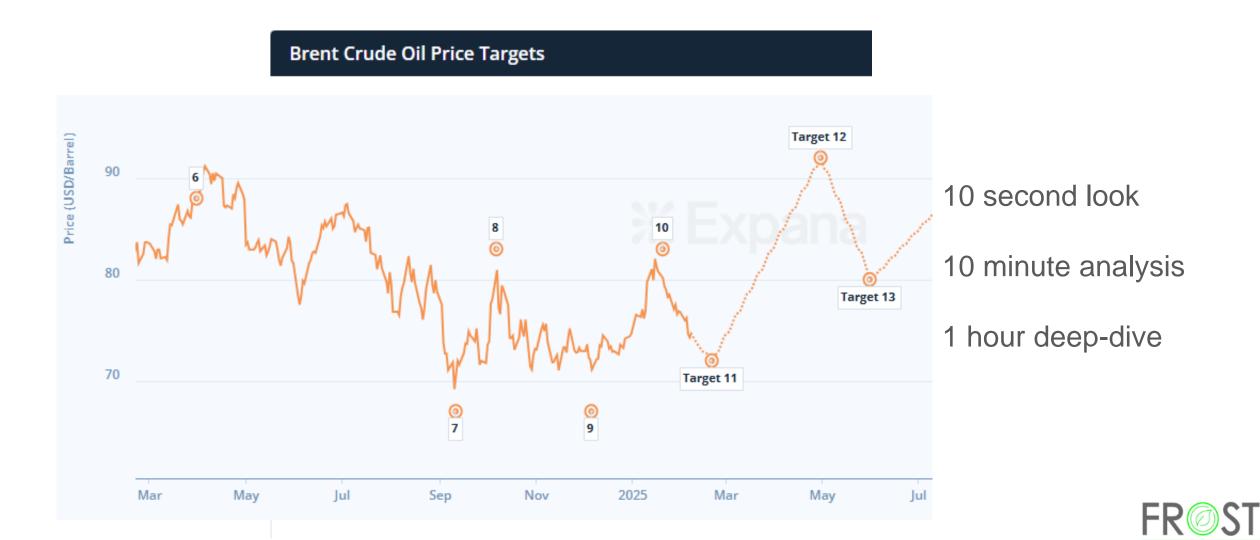

#### Let's pick Brent Crude as an example:

**Brent Crude Oil Price Targets** 

Fig. 1 ICE Brent Crude Oil (1st position continuous)

10 second look

10 minute analysis

1 hour deep-dive

PROCUREMENT ADVENTURER