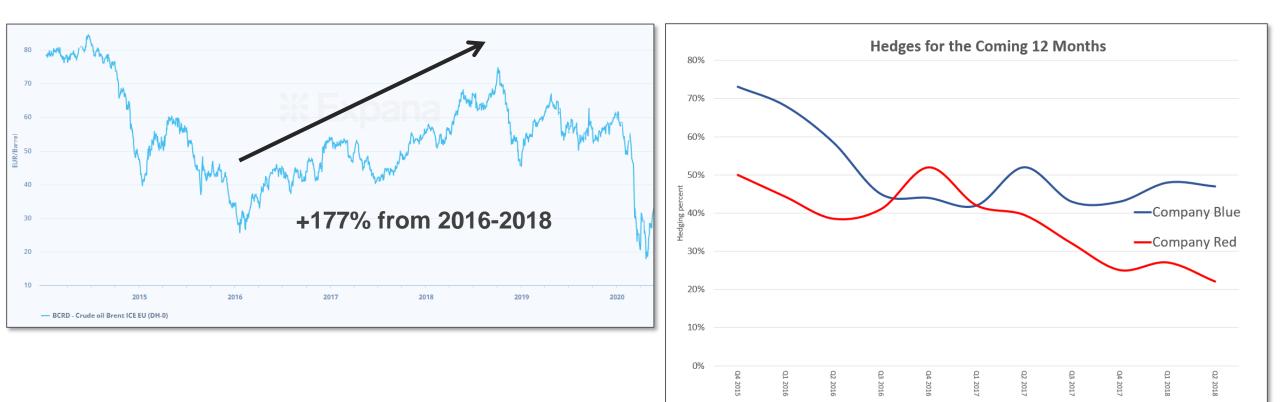

# >> Fast forward to 2016-2018

# **Blue – increases their hedge Red – decreases their hedge**