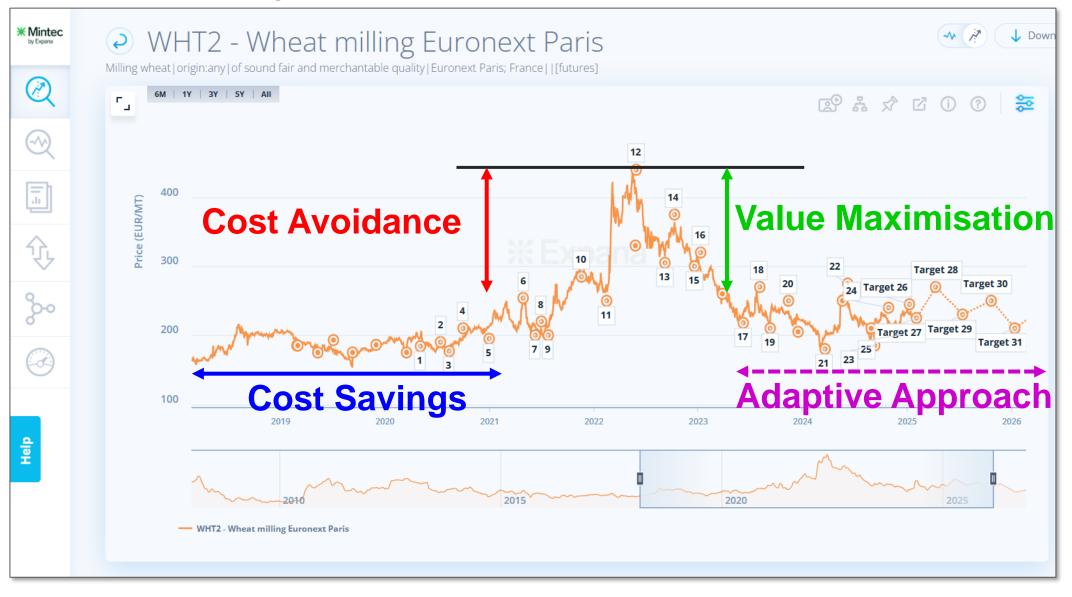

### Unlike with GMT (Greenwich Mean Time), there is not always a clear datum:

**\*** Expana

Measuring Success – Cost Avoidance vs Cost Saving

PROCUREMENT ADVENTURER

# There are likely to be several scenarios: