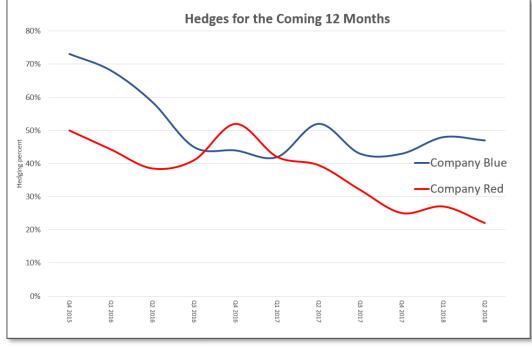

Cover positions

The two companies had very different cover positions

- Blue was covered ~55%
- **Red was 0%**

What plays out

# At this point, if the market:

- rises, blue wins (more cover in rising market)
- falls, red wins (can benefit from the falling market)

# As the market falls, red can take more advantage of the falling market:

# >> Fast forward to 2016-2018

# **Blue – increases their hedge Red – decreases their hedge**