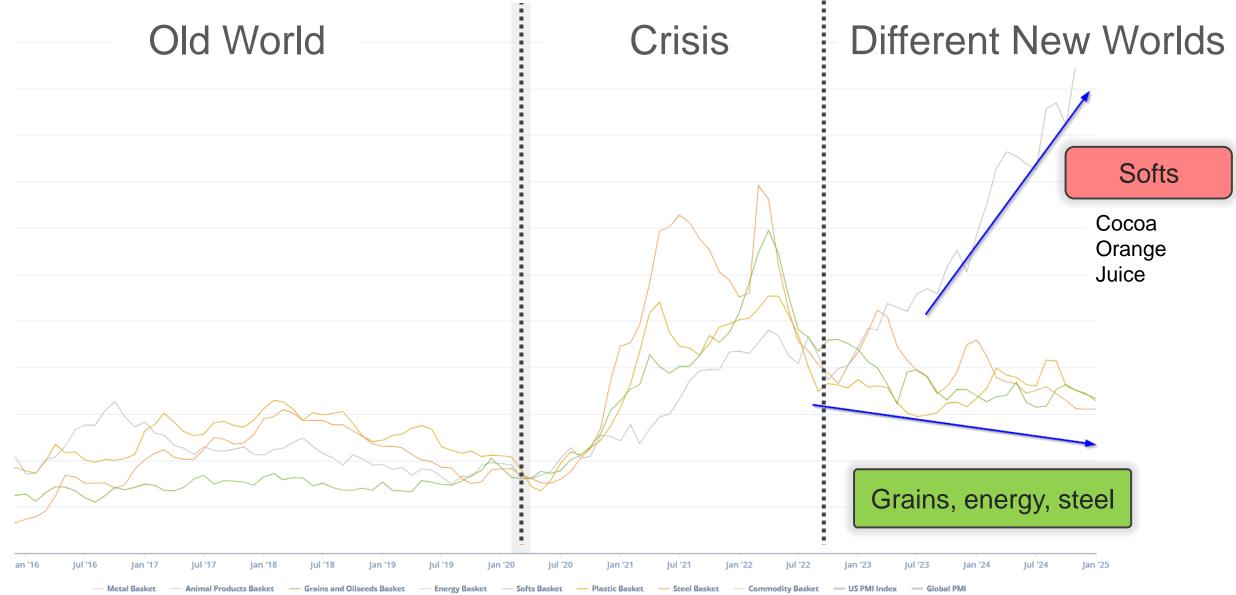

## **Commodities are following the macro economy:**

# Where is the macro economy heading?