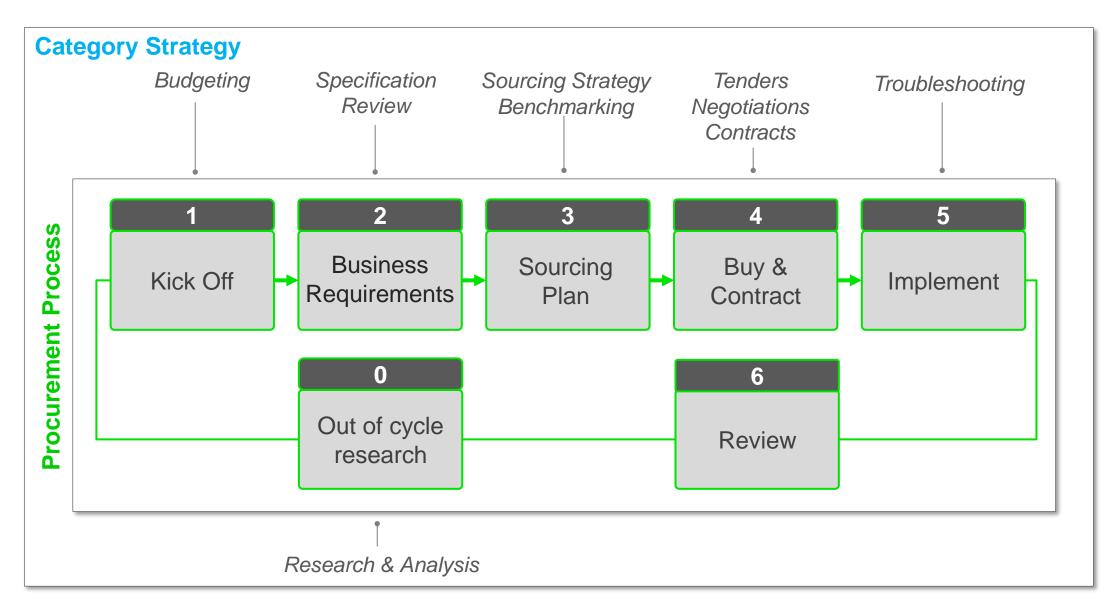

#### There are multiple value levers that forecasting enables:

| Value Lever                                         | Category Strategy<br>Longer term/strategic       | Procurement Process<br>Shorter Term/Operational |
|-----------------------------------------------------|--------------------------------------------------|-------------------------------------------------|
| Point of taking cover, cover length, cover quantity | Agreed Approach<br>Governance                    | Operational Execution                           |
| Alternative Sourcing                                | Strategic Sourcing Plan                          | Deliver new sourcing                            |
| Recipe Optimisation                                 | Consumer tests<br>Fundamental recipe<br>redesign | Linear Programming<br>New specs for tender      |
| Portfolio Optimisation                              | Strategic Review                                 | New range for next<br>contract window           |
| Inventory Optimisation                              | Min/Max limits of buffer<br>stock                | Manage to agreed<br>stock levels                |
| Spot buying                                         | Rules of engagement                              | Rapid execution                                 |