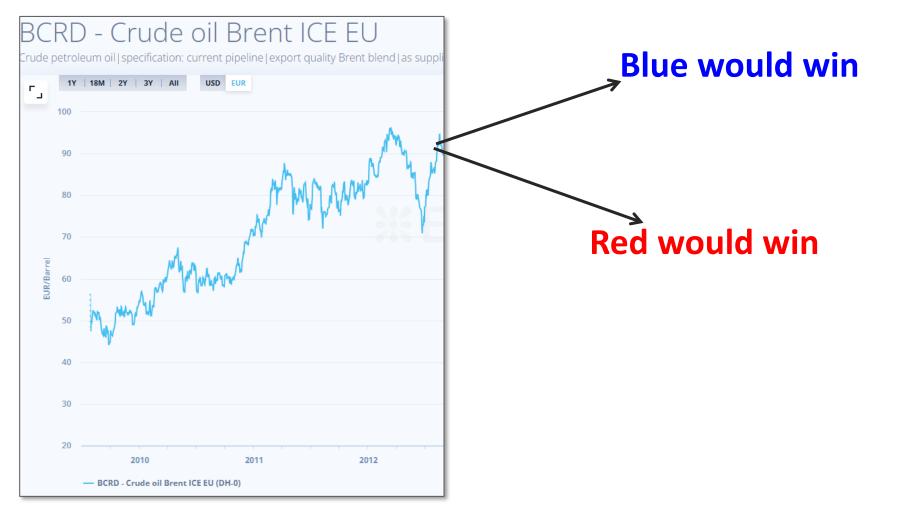

# This is a real-life example. For confidentiality:

- Company A = Blue
- Company B = Red

Cover positions

The two companies had very different cover positions

- Blue was covered ~55%
- **Red was 0%**

What plays out

# At this point, if the market:

- rises, blue wins (more cover in rising market)
- falls, red wins (can benefit from the falling market)