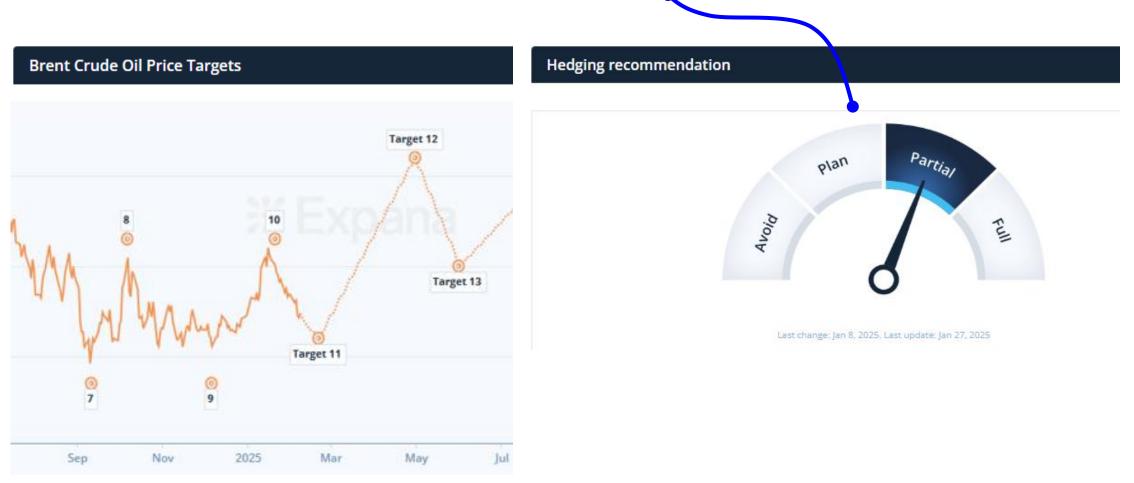

#### Let's pick Brent Crude as an example:

**Brent Crude Oil Price Targets** 

Fig. 1 ICE Brent Crude Oil (1st position continuous)

10 second look

10 minute analysis

1 hour deep-dive

PROCUREMENT ADVENTURER

#### We always give a recommendation of what strategy to take:

>>Taking the right/wrong action can result in saving/losing millions <<

Hedging Recommendati

1

1

1

1

~~ ~~