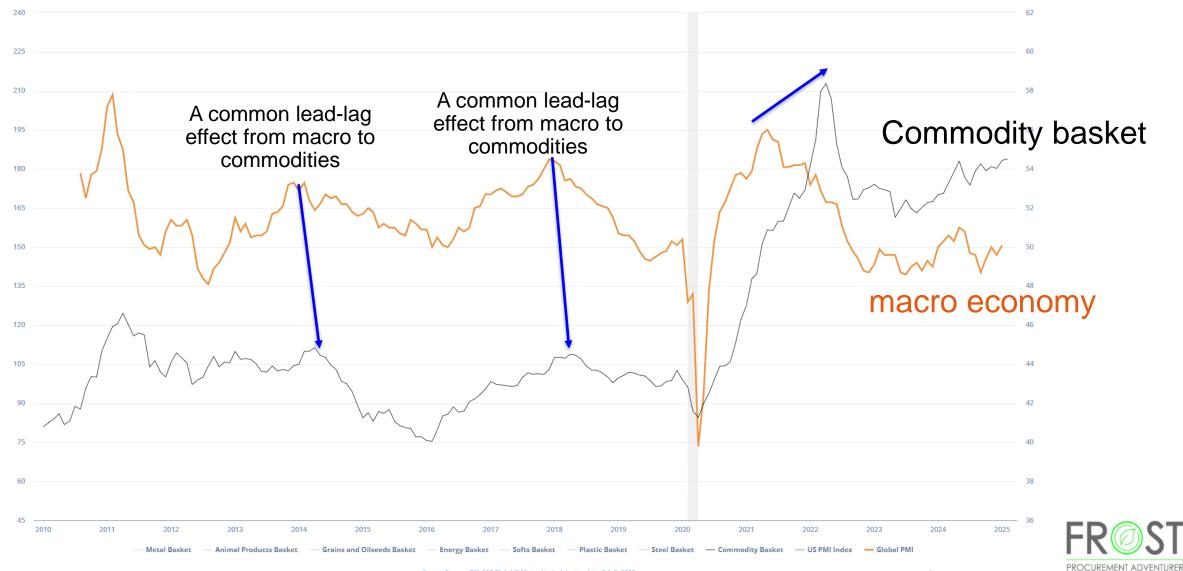

## **Commodities are following the macro economy:**

# Where is the macro economy heading?