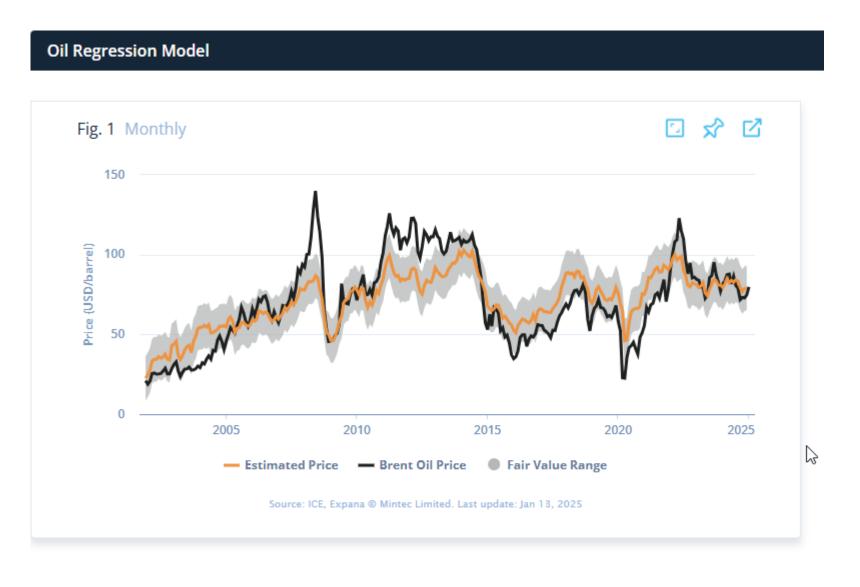

#### We compile the factors into a conclusion:

#### The fundamental conclusion of Brent Oil is: