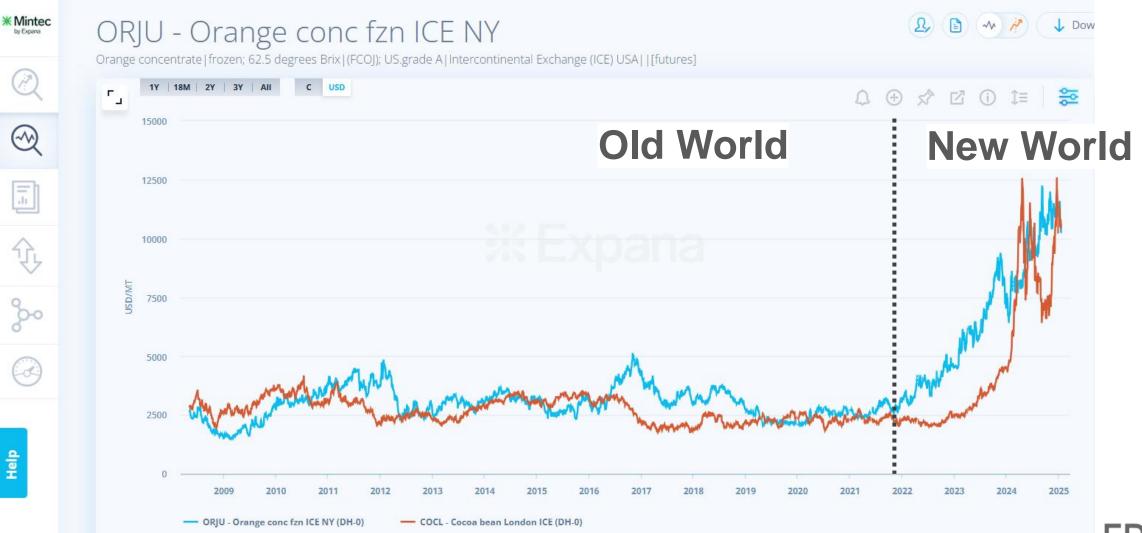

#### But there is more than one scenario:

Introduction

#### **Eight extreme price peaks**

 $\sim$ 