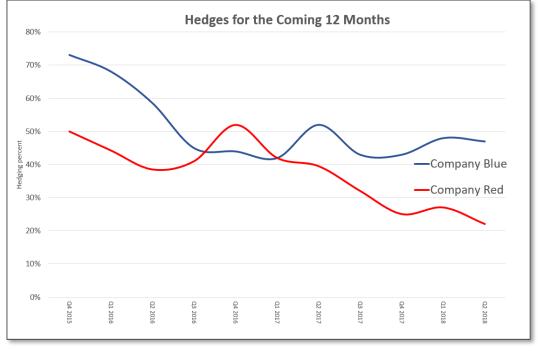

Cover positions

The two companies had very different cover positions

- Blue was covered ~55%
- **Red was 0%**

What plays out

# At this point, if the market:

- rises, blue wins (more cover in rising market)
- falls, red wins (can benefit from the falling market)

# As the market falls, red can take more advantage of the falling market:

# >> Fast forward to 2016-2018

# **Blue – increases their hedge Red – decreases their hedge**