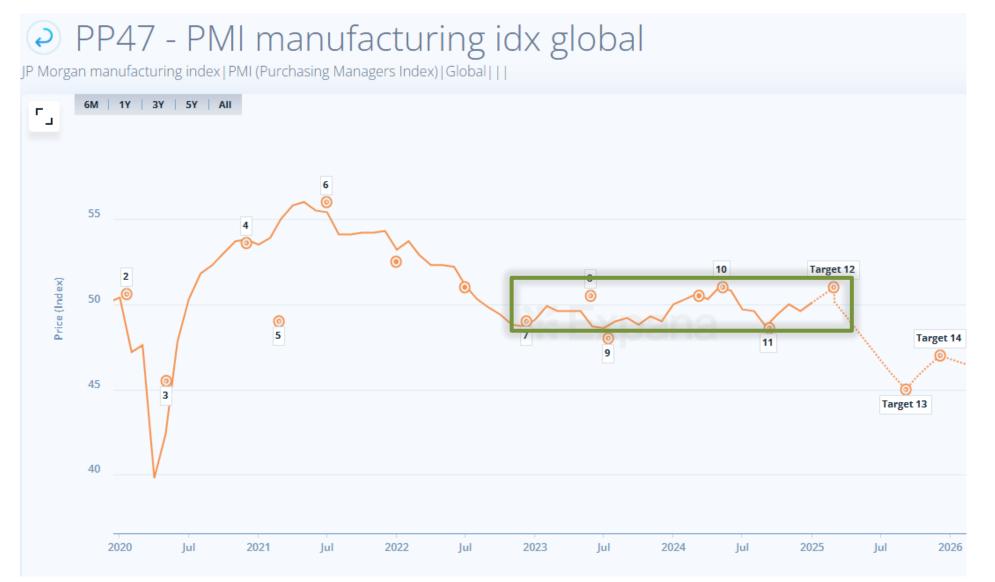

#### This is the correlation between macro and Brent Oil:

Global PMI vs Brent Crude Oil Price

## **Commodities are following the macro economy:**

# Where is the macro economy heading?