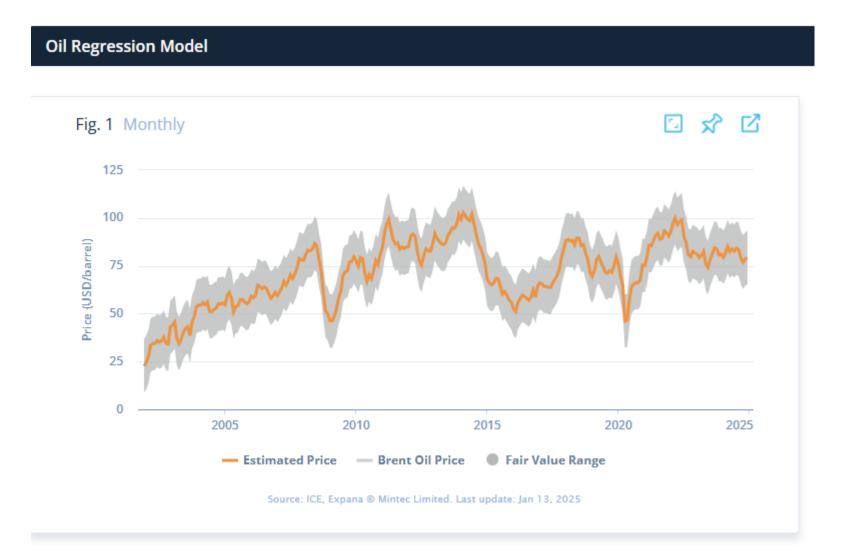

#### Let's pick Brent Crude as an example:

**Brent Crude Oil Price Targets** 

Fig. 1 ICE Brent Crude Oil (1st position continuous)

10 second look

10 minute analysis

1 hour deep-dive

PROCUREMENT ADVENTURER

#### **Expana predicts future price points:**

#### We compile the factors into a conclusion:

#### The fundamental conclusion of Brent Oil is: