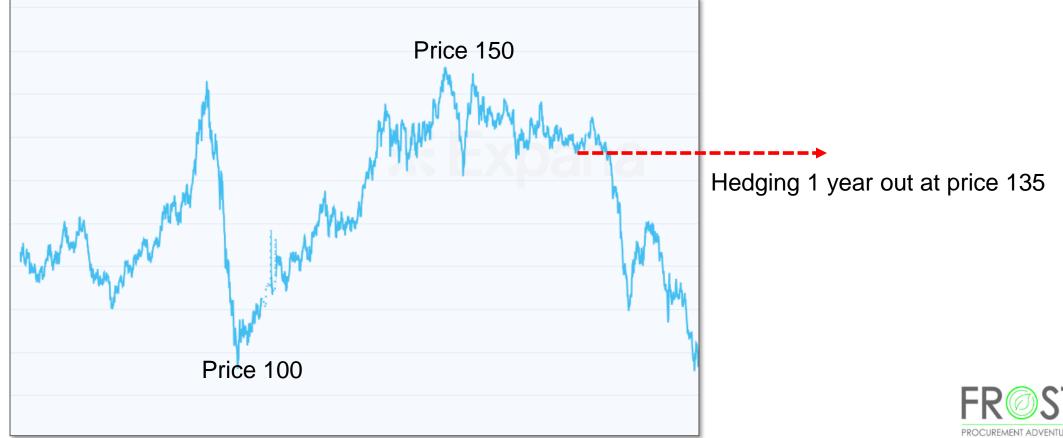

Cover positions

The two companies had very different cover positions

- Blue was covered ~55%
- **Red was 0%**

What plays out

# At this point, if the market:

- rises, blue wins (more cover in rising market)
- falls, red wins (can benefit from the falling market)

# As the market falls, red can take more advantage of the falling market: